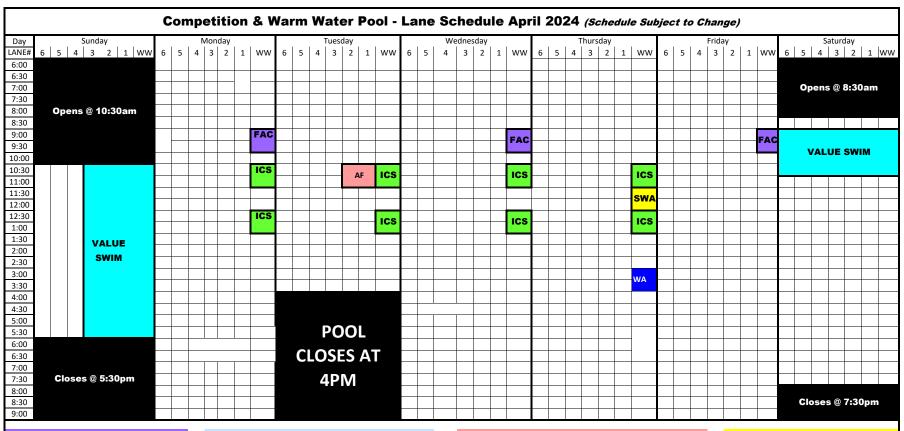

## FAC = Functional Aquatic Conditioning

AF=AquaFit

AP = Agua Pi-Yo-Chi

GSL= Group Swim Lessons

VS = Value Swim

MRST = Manta Ray Swim Team Practice

SWA= Senior Center Water Aerobics

ICS = I Can Swim Program

WA = Water Aerobics

SO = Special Olympics Practice

C&Me = College & Me

PCA=Parent/Child Aquatics

## **PRIVATE RESERVATIONS & CLOSURES**

Parties (Warm Water/Lane 6)

4/5- Birthday Party 4-5:30

4/6- Birthday Party 2-3:30

4/7- Birthday Party- 10:30-12

4/8-4/14 SCHEDULED POOL CLOSURE

**4/15, 4/22, 4/29**- SMS Swim 5:30-7:30

4/20- Birthday Party 12-1:30 AND 4-5:30

4/21- Birthday Party 11-12:30 AND 2:30-4

4/26- Birthday Party- 5-6:30

4/27- Birthday Party 3-4:30

SWIM TEAM PRACTICE M-W-F 4:30-7pm

Schedule Subject to Change

## **AQUATIC CLASSES/PROGRAMS**

Aqua FAC: Monday, Wednesday, and Friday at 9a

Aqua Pi-Yo-Chi:

AquaFit- Tuesdays at 10:30am

Water Aerobics: Thursdays at 3:15pm

Senior Center Water Aerobics: Thursdays 12pm-1pm

**Lifeguard Training:** 

I Can Swim: 4/15-4/18, 4/22-4/25, 4/29-5/2

College & Me 5th Graders- 4/17, 4/24, 5/1

Kayak Rolls Sun-10:30a-12:30p, Wed- 6-8p

Special Olympics Competitor Practice: Thursdays 4-6pm

Home School/College & Me Swim:

I Can Swim Program: will take place Monday - Thursday